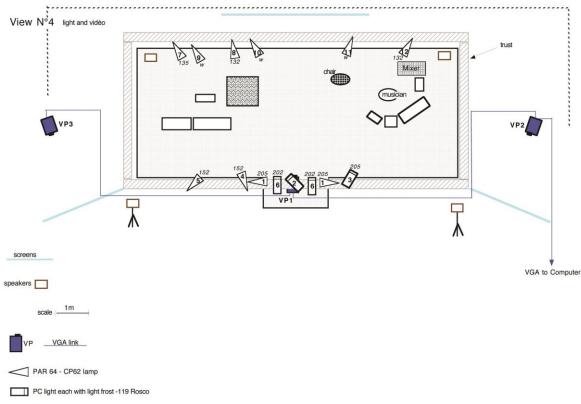

## LIGHTING :

10 PARs 64 projectors with CP 62 lamps (médium)

4 PC light

for the gel N° see the light plot

If possible I'd like to have the light amplifier under the stage linked to the lighting board with a DMX cable.

**1** Lighting board 12 channels (with submasters to record scenes)

N° Lee filter (135)

## Vidéo

**3** vidéo projectors 4500 lumens with VGA cable (see the plot)

If the secondary screen allow retro projection with a few lost of light, the 2 secondary video projectors can be 3000 lumens.

1 screen (the main) 2,5m X 4,5m

 $\mathbf{2}$  screens (secondary) smaller for the right and left side of the stage.

A table for the lighting board and the my computer (vidéo)

Our power source (computers for example )are at european standart plug.