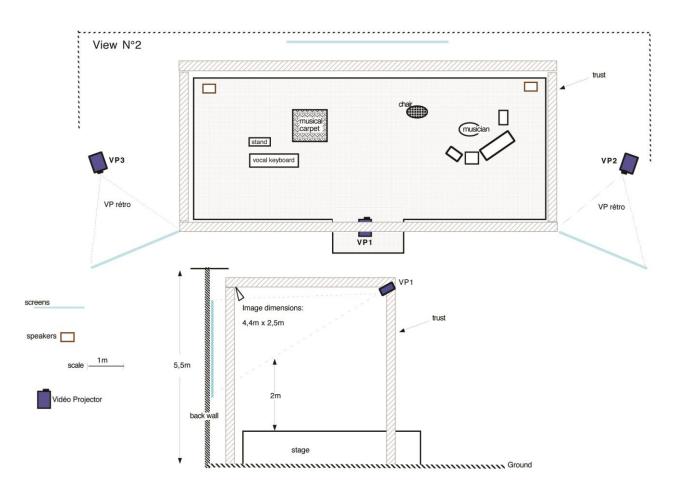

## Vidéo

**3** vidéo projectors 4500 lumens with VGA cable (see the plot)

If the secondary screen allow retro projection with a few lost of light, the 2 secondary video projectors can be 3000 lumens.

1 screen (the main) 2,5m X 4,5m

 $\mathbf{2}$  screens (secondary) smaller for the right and left side of the stage.

A table for the lighting board and the my computer (vidéo)

Our power source (computers for example )are at european standart plug.