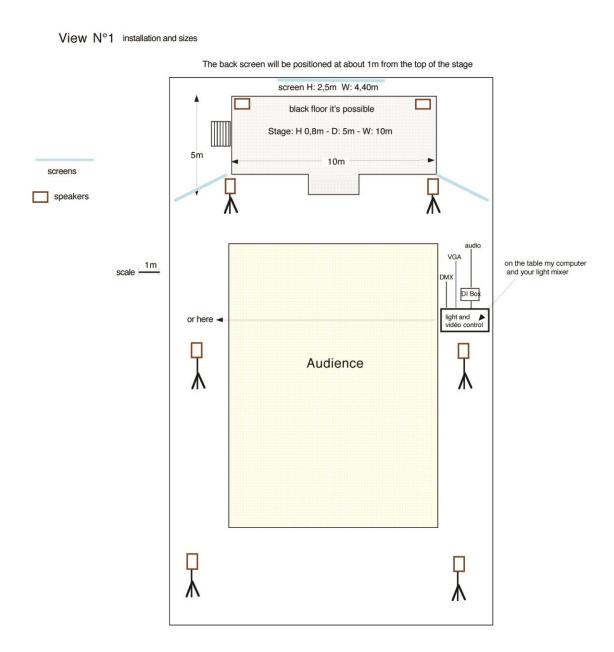

## LIGHTING :

10 PARs 64 projectors with CP 62 lamps (médium)

4 PC light

for the gel N° see the light plot

If possible I'd like to have the light amplifier under the stage linked to the lighting board with a DMX cable.

## Vidéo

**3** vidéo projectors 4500 lumens with VGA cable (see the plot)

If the secondary screen allow retro projection with a few lost of light, the 2 secondary video projectors can be 3000 lumens.

1 screen (the main) 2,5m X 4,5m

 $\mathbf{2}$  screens (secondary) smaller for the right and left side of the stage.

A table for the lighting board and the my computer (vidéo)

Our power source (computers for example )are at european standart plug.