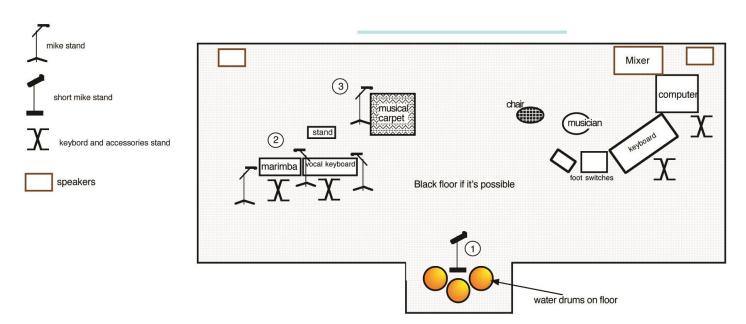

#### **BACKLINE :**

small table for the computer and computers of video technician, in the room.
 simple keys stands
 bar seat or high chair

1 music stand

You must provide all other mics, cables and mics stands. See the patch and plan :

## **STAGE PLAN : MUSICIAN SETS**

the singer places (1)